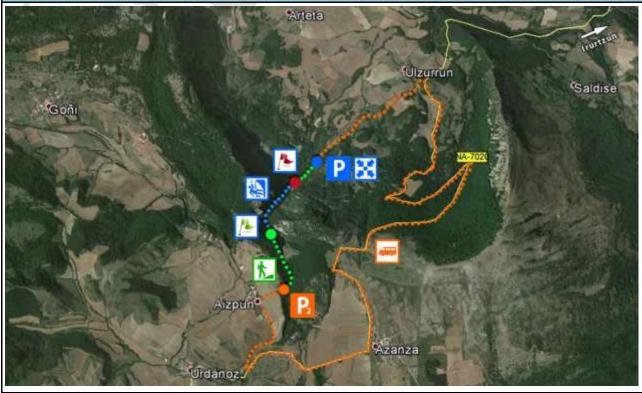

| INDIVIDUALS |                                                            | SCHOOL GROUPS / ASSOCIATIONS |                     |  |  |
| 6-15 pax                                                                                  | 85,00 €     |                                                            | 80,00 €                      |                     |  |  |
| 16-24 pax                                                                                 | 80,00 €     |                                                            | 75,00 €                      |                     |  |  |

NOTE: We recommend that school groups, associations and institutions request a customized quote.

# **ACTIVITY MAP**



















## SERVICE DATA SHEET

## RAVINE - LIZEBAR RAVINE

Code: IP 5.2.10 Edition: 12 Date: 01-01-2025 Page 2of 2



#### PHYSICAL AND TECHNICAL DATA

| MINIMUM NUMBER OF PART | TICIPANTS               | MAXIMUM NUMBER OF PARTICIPANTS |                                    |  |  |  |
|------------------------|-------------------------|--------------------------------|------------------------------------|--|--|--|
| 6 people               |                         | 24 people                      |                                    |  |  |  |
| DIFFICULTY LEVEL       | MINIMUM RECOMMENDED AGE |                                | RATIO                              |  |  |  |
| III – (High)           | 1                       | 4 years                        | 1 monitor for every 6 pa