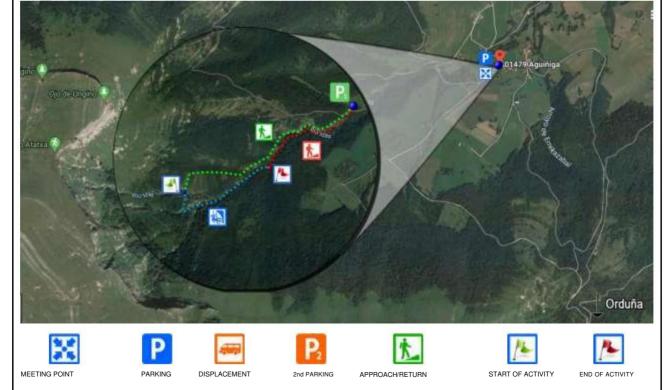

## BASIC DESCRIPTION OF THE ACTIVITY

|                                                                     | ACTIVITY OR TYPE OF SERVICE                                                                                                                                                                                                                                                                                                                                                                                                                                                                                                                                                                                                                                                                                                                                                                                                                                                                                                                                                                                                                                                                                                                                                                                                                                                                                                                                                                                                                                                                                                                                                                                                                                                                                                                                                                                                                                                                                                                                                                                                                                                                                                    |                                                                                                                                                                            | SERVICE                                                                                                                                      |                                                                                                                               |  |
|---------------------------------------------------------------------|--------------------------------------------------------------------------------------------------------------------------------------------------------------------------------------------------------------------------------------------------------------------------------------------------------------------------------------------------------------------------------------------------------------------------------------------------------------------------------------------------------------------------------------------------------------------------------------------------------------------------------------------------------------------------------------------------------------------------------------------------------------------------------------------------------------------------------------------------------------------------------------------------------------------------------------------------------------------------------------------------------------------------------------------------------------------------------------------------------------------------------------------------------------------------------------------------------------------------------------------------------------------------------------------------------------------------------------------------------------------------------------------------------------------------------------------------------------------------------------------------------------------------------------------------------------------------------------------------------------------------------------------------------------------------------------------------------------------------------------------------------------------------------------------------------------------------------------------------------------------------------------------------------------------------------------------------------------------------------------------------------------------------------------------------------------------------------------------------------------------------------|----------------------------------------------------------------------------------------------------------------------------------------------------------------------------|----------------------------------------------------------------------------------------------------------------------------------------------|-------------------------------------------------------------------------------------------------------------------------------|--|
| 2                                                                   | CANYONING                                                                                                                                                                                                                                                                                                                                                                                                                                                                                                                                                                                                                                                                                                                                                                                                                                                                                                                                                                                                                                                                                                                                                                                                                                                                                                                                                                                                                                                                                                                                                                                                                                                                                                                                                                                                                                                                                                                                                                                                                                                                                                                      |                                                                                                                                                                            | DESCENT OF                                                                                                                                   | THE HAYA FOUNTAIN                                                                                                             |  |
| 111                                                                 |                                                                                                                                                                                                                                                                                                                                                                                                                                                                                                                                                                                                                                                                                                                                                                                                                                                                                                                                                                                                                                                                                                                                                                                                                                                                                                                                                                                                                                                                                                                                                                                                                                                                                                                                                                                                                                                                                                                                                                                                                                                                                                                                | TECHNICAL DESCRIPTION                                                                                                                                                      |                                                                                                                                              |                                                                                                                               |  |
| A beautiful, sim                                                    | ple and aesthetic canyon, ide                                                                                                                                                                                                                                                                                                                                                                                                                                                                                                                                                                                                                                                                                                                                                                                                                                                                                                                                                                                                                                                                                                                                                                                                                                                                                                                                                                                                                                                                                                                                                                                                                                                                                                                                                                                                                                                                                                                                                                                                                                                                                                  | eal for beginners in canyon                                                                                                                                                | ing and rappelling.                                                                                                                          |                                                                                                                               |  |
| A first 10-meter                                                    | semi-aerial rappel to test the                                                                                                                                                                                                                                                                                                                                                                                                                                                                                                                                                                                                                                                                                                                                                                                                                                                                                                                                                                                                                                                                                                                                                                                                                                                                                                                                                                                                                                                                                                                                                                                                                                                                                                                                                                                                                                                                                                                                                                                                                                                                                                 | e participants.                                                                                                                                                            |                                                                                                                                              |                                                                                                                               |  |
| After a short wa                                                    | alk we reach two beautiful rap                                                                                                                                                                                                                                                                                                                                                                                                                                                                                                                                                                                                                                                                                                                                                                                                                                                                                                                                                                                                                                                                                                                                                                                                                                                                                                                                                                                                                                                                                                                                                                                                                                                                                                                                                                                                                                                                                                                                                                                                                                                                                                 | opels of 12 and 9 meters.                                                                                                                                                  |                                                                                                                                              |                                                                                                                               |  |
| An aquatic area                                                     | a, with two small slides, takes                                                                                                                                                                                                                                                                                                                                                                                                                                                                                                                                                                                                                                                                                                                                                                                                                                                                                                                                                                                                                                                                                                                                                                                                                                                                                                                                                                                                                                                                                                                                                                                                                                                                                                                                                                                                                                                                                                                                                                                                                                                                                                | us to a short 6-meter rapp                                                                                                                                                 | el.                                                                                                                                          |                                                                                                                               |  |
| We immediately                                                      | y pass by the waterfall of a tri                                                                                                                                                                                                                                                                                                                                                                                                                                                                                                                                                                                                                                                                                                                                                                                                                                                                                                                                                                                                                                                                                                                                                                                                                                                                                                                                                                                                                                                                                                                                                                                                                                                                                                                                                                                                                                                                                                                                                                                                                                                                                               | ibutary that brings more wa                                                                                                                                                | ter to the ravine.                                                                                                                           |                                                                                                                               |  |
| To finish a narro                                                   | ow area of thick walls with a r                                                                                                                                                                                                                                                                                                                                                                                                                                                                                                                                                                                                                                                                                                                                                                                                                                                                                                                                                                                                                                                                                                                                                                                                                                                                                                                                                                                                                                                                                                                                                                                                                                                                                                                                                                                                                                                                                                                                                                                                                                                                                                | narrow, helical-shaped abs                                                                                                                                                 | eil of 25 m.                                                                                                                                 |                                                                                                                               |  |
| The most beautiful v                                                | waterfall and rappelling in Araba).                                                                                                                                                                                                                                                                                                                                                                                                                                                                                                                                                                                                                                                                                                                                                                                                                                                                                                                                                                                                                                                                                                                                                                                                                                                                                                                                                                                                                                                                                                                                                                                                                                                                                                                                                                                                                                                                                                                                                                                                                                                                                            | 4                                                                                                                                                                          |                                                                                                                                              |                                                                                                                               |  |
|                                                                     |                                                                                                                                                                                                                                                                                                                                                                                                                                                                                                                                                                                                                                                                                                                                                                                                                                                                                                                                                                                                                                                                                                                                                                                                                                                                                                                                                                                                                                                                                                                                                                                                                                                                                                                                                                                                                                                                                                                                                                                                                                                                                                                                | PHYSICAL DE                                                                                                                                                                | SCRIPTION                                                                                                                                    |                                                                                                                               |  |
|                                                                     | ntation we approach with the<br>proach to the confluence of the                                                                                                                                                                                                                                                                                                                                                                                                                                                                                                                                                                                                                                                                                                                                                                                                                                                                                                                                                                                                                                                                                                                                                                                                                                                                                                                                                                                                                                                                                                                                                                                                                                                                                                                                                                                                                                                                                                                                                                                                                                                                | he Salto River.                                                                                                                                                            | 2                                                                                                                                            |                                                                                                                               |  |
| Physical activity                                                   | proach to the confluence of th                                                                                                                                                                                                                                                                                                                                                                                                                                                                                                                                                                                                                                                                                                                                                                                                                                                                                                                                                                                                                                                                                                                                                                                                                                                                                                                                                                                                                                                                                                                                                                                                                                                                                                                                                                                                                                                                                                                                                                                                                                                                                                 | he Salto River.<br>urs, depending on the group<br>ews that make us enjoy the                                                                                               | p and their physical capabilities                                                                                                            | ASON                                                                                                                          |  |
| Physical activity                                                   | proach to the confluence of th<br>/ lasting between 2 and 3 hou<br>t 10 minutes, with beautiful vie                                                                                                                                                                                                                                                                                                                                                                                                                                                                                                                                                                                                                                                                                                                                                                                                                                                                                                                                                                                                                                                                                                                                                                                                                                                                                                                                                                                                                                                                                                                                                                                                                                                                                                                                                                                                                                                                                                                                                                                                                            | he Salto River.<br>urs, depending on the group<br>ews that make us enjoy the                                                                                               | p and their physical capabilities<br>a journey.                                                                                              | ASON                                                                                                                          |  |
| Physical activity<br>Return of about                                | proach to the confluence of th<br>( lasting between 2 and 3 hou<br>t 10 minutes, with beautiful vio<br>APPROXIMATE DURATION                                                                                                                                                                                                                                                                                                                                                                                                                                                                                                                                                                                                                                                                                                                                                                                                                                                                                                                                                                                                                                                                                                                                                                                                                                                                                                                                                                                                                                                                                                                                                                                                                                                                                                                                                                                                                                                                                                                                                                                                    | he Salto River.<br>urs, depending on the group<br>ews that make us enjoy the                                                                                               | p and their physical capabilities<br>a journey.<br>SEA<br>From March to Octobe                                                               |                                                                                                                               |  |
| Physical activity<br>Return of about                                | proach to the confluence of th<br>/ lasting between 2 and 3 hou<br>t 10 minutes, with beautiful vio<br>APPROXIMATE DURATION<br>3-4 hours                                                                                                                                                                                                                                                                                                                                                                                                                                                                                                                                                                                                                                                                                                                                                                                                                                                                                                                                                                                                                                                                                                                                                                                                                                                                                                                                                                                                                                                                                                                                                                                                                                                                                                                                                                                                                                                                                                                                                                                       | he Salto River.<br>urs, depending on the group<br>ews that make us enjoy the<br>ON<br>MEETING P<br>Parking lot in the vill                                                 | p and their physical capabilities<br>a journey.<br>SEA<br>From March to Octobe                                                               | ASON<br>er. (Depending on the flow rate)                                                                                      |  |
| Physical activity<br>Return of about                                | proach to the confluence of th<br>( lasting between 2 and 3 hou<br>t 10 minutes, with beautiful vio<br>APPROXIMATE DURATION<br>3-4 hours<br>DF DEVELOPMENT                                                                                                                                                                                                                                                                                                                                                                                                                                                                                                                                                                                                                                                                                                                                                                                                                                                                                                                                                                                                                                                                                                                                                                                                                                                                                                                                                                                                                                                                                                                                                                                                                                                                                                                                                                                                                                                                                                                                                                     | he Salto River.<br>urs, depending on the group<br>ews that make us enjoy the<br>ON<br>MEETING P<br>Parking lot in the vill                                                 | p and their physical capabilities<br>e journey.<br>SEA<br>From March to Octobe<br>COINT<br>age of Agiñiga (Araba) –<br>Ie Maps)              | ASON<br>er. (Depending on the flow rate)<br>COORDINATES                                                                       |  |
| Physical activity<br>Return of about                                | proach to the confluence of th<br>( lasting between 2 and 3 hou<br>t 10 minutes, with beautiful vio<br>APPROXIMATE DURATION<br>3-4 hours<br>DF DEVELOPMENT                                                                                                                                                                                                                                                                                                                                                                                                                                                                                                                                                                                                                                                                                                                                                                                                                                                                                                                                                                                                                                                                                                                                                                                                                                                                                                                                                                                                                                                                                                                                                                                                                                                                                                                                                                                                                                                                                                                                                                     | he Salto River.<br>urs, depending on the group<br>ews that make us enjoy the<br>ON<br>MEETING P<br>Parking lot in the villa<br>(Goog<br>RATES (21% VAT                     | p and their physical capabilities<br>e journey.<br>SEA<br>From March to Octobe<br>COINT<br>age of Agiñiga (Araba) –<br>Ie Maps)              | ASON<br>er. (Depending on the flow rate)<br>COORDINATES<br>43.034719, -3.071267                                               |  |
| Physical activity<br>Return of about                                | proach to the confluence of th<br>/ lasting between 2 and 3 hou<br>t 10 minutes, with beautiful vio<br>APPROXIMATE DURATIO<br>3-4 hours<br>DF DEVELOPMENT<br>iñiga (Araba)                                                                                                                                                                                                                                                                                                                                                                                                                                                                                                                                                                                                                                                                                                                                                                                                                                                                                                                                                                                                                                                                                                                                                                                                                                                                                                                                                                                                                                                                                                                                                                                                                                                                                                                                                                                                                                                                                                                                                     | he Salto River.<br>urs, depending on the group<br>ews that make us enjoy the<br>ON<br>MEETING P<br>Parking lot in the ville<br>(Goog<br>RATES (21% VAT<br>ALS              | p and their physical capabilities<br>a journey.<br>SEA<br>From March to Octobe<br>POINT<br>age of Agiñiga (Araba) –<br>Ie Maps)<br>included) | ASON<br>er. (Depending on the flow rate)<br>COORDINATES<br>43.034719, -3.071267                                               |  |
| Physical activity Return of about PLACE C Agui                      | proach to the confluence of th | he Salto River.<br>urs, depending on the group<br>ews that make us enjoy the<br>ON<br>MEETING P<br>Parking lot in the vill<br>Goog<br>RATES (21% VAT<br>ALS<br>) €         | p and their physical capabilities<br>a journey.<br>SEA<br>From March to Octobe<br>POINT<br>age of Agiñiga (Araba) –<br>Ie Maps)<br>included) | ASON<br>er. (Depending on the flow rate)<br>COORDINATES<br>43.034719, -3.071267                                               |  |
| Physical activity<br>Return of about<br>PLACE C<br>Agui<br>6-15 pax | proach to the confluence of th | he Salto River.<br>urs, depending on the group<br>ews that make us enjoy the<br>ON<br>MEETING P<br>Parking lot in the vill<br>(Goog<br>RATES (21% VAT<br>ALS<br>) €<br>) € | p and their physical capabilities<br>a journey.<br>SEA<br>From March to Octobe<br>POINT<br>age of Agiñiga (Araba) –<br>Ie Maps)<br>included) | ASON<br>er. (Depending on the flow rate)<br>COORDINATES<br>43.034719, -3.071267<br>43.034719, -3.071267<br>55,00 €<br>55,00 € |  |